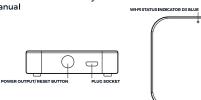

#### PACKING CONTAINS:

- AC adapter (220-240V AC input / 5V DC 0.5A output)
- USB cable
- Bluetooth® Wifi Gateway
- Manual

idinio

### USE

- 1. Download and install the "Idinio" app from the Apple App Store or Google Play Store on your mobile device.
- 2. Activate the "Idinio" app.
- 3. Create a new account or log in to your existing account.
- 4. Connect your smartphone to the local 2.4 GHz WiFi network.
- 5. Click on "+" to add the product.
- 6. Select the product type from the product list.
- 7. Check the product and connect it to the mains.
- 8. If the status indicator is not flashing:
  - Press the reset button for 5 seconds.
- If the status indicator is blinking: Confirm in the app.
- 9. Confirm the Wi-Fi network and password.
- 10. Confirm the bluetooth® connection
- Enter the name of the product.