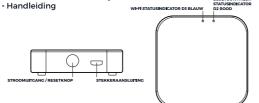

#### INHOUD BEVAT:

- AC-adapter (220-240V AC input/ 5V DC 0.5A output)
- USB Kabel

BLUETOOTH MESH

STATUS INDICATOR

D2 DED

## GEBRUIK

- 1. Download en installeer de "Idinio" app uit de Apple App Store of Google Play Store op uw mobiele apparaat.
- 2. Activeer de "Idinio" app.
- 3. Maak een nieuw account aan of log in op uw bestaande account.
- 4. Koppel uw smartphone aan het lokale 2.4GHz Wifi netwerk
- 5. Klik op "+" om het product toe te voegen.
- 6. Selecteer het type product uit de productenlijst (elect. accessoires)
- 7. Controleer het product en sluit het op het netspanning aan.
- 8. Als de statusindicatoren niet knippert:
- Druk op de resetknop voor 5 sec.
- Als de statusindicatoren knippert: Bevestig in de app.
- 9. Bevestia de bluetooth® connectie
- 10. Bevestig het wifi-netwerk en het wachtwoord.
- 11. Voer de naam van het product in.
  - Opmerking: De naam van het product zal ook voor push-meldingen worden aebruikt
- 12. Plaat het product op de gewenste locatie