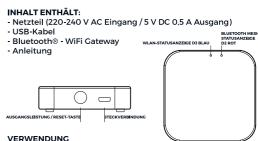

#### PACKING CONTAINS:

- AC adapter (220-240V AC input / 5V DC 0.5A output)
- USB cable
- Bluetooth® Wifi Gateway
- Manual

idinio

### USE

- 1. Download and install the "Idinio" app from the Apple App Store or Google Play Store on your mobile device.
- 2. Activate the "Idinio" app.
- 3. Create a new account or log in to your existing account.
- 4. Connect your smartphone to the local 2.4 GHz WiFi network.
- 5. Click on "+" to add the product.
- 6. Select the product type from the product list.
- 7. Check the product and connect it to the mains.
- 8. If the status indicator is not flashing:
  - Press the reset button for 5 seconds.
- If the status indicator is blinking: Confirm in the app.
- 9. Confirm the Wi-Fi network and password.
- 10. Confirm the bluetooth® connection
- Enter the name of the product.